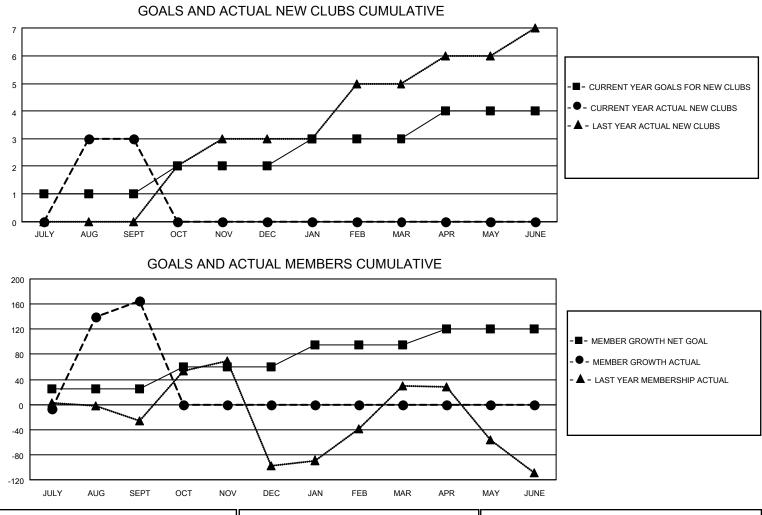

## LOCATION INDONESIA

District 307B2

Results as of: 9/30/2020

| Clubs                 |               |           |               | Members               |                         |                         |                                                    |  |  |
|-----------------------|---------------|-----------|---------------|-----------------------|-------------------------|-------------------------|----------------------------------------------------|--|--|
| RESULTS FOR 2020-2021 |               |           |               | RESULTS FOR 2020-2021 |                         |                         |                                                    |  |  |
| QUARTER               | NEW CLUB GOAL | NEW CLUBS | DROPPED CLUBS | QUARTER MEM           | IBER GROWTH NET<br>GOAL | MEMBER GROWTH<br>ACTUAL | DROPPED<br>MEMBERS ACTUAL<br>(including transfers) |  |  |
| JULY/AUG/SEPT         | 1             | 3         | 0             | JULY/AUG/SEPT         | 25                      | 245                     | 73                                                 |  |  |
| OCT/NOV/DEC           | 1             | 0         | 0             | OCT/NOV/DEC           | 35                      | 0                       | 0                                                  |  |  |
| JAN/FEB/MAR           | 1             | 0         | 0             | JAN/FEB/MAR           | 35                      | 0                       | 0                                                  |  |  |
| APR/MAY/JUNE          | 1             | 0         | 0             | APR/MAY/JUNE          | 25                      | 0                       | 0                                                  |  |  |